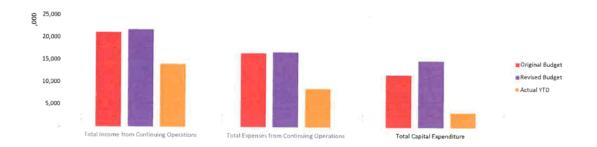

#### **Quarterly Budget Review Statement** for the period 01/07/16 to 31/12/16

| Income & Expenses - Council Consolidated (\$000's) | Original<br>Budget<br>\$ 000 | Revised<br>Budget<br>Last Qtr | Other than<br>by QBRS<br>\$ 000 | Variations<br>for this<br>Dec Qtr | Revised<br>Budget<br>Current | Actual<br>YTD<br>figures |  |
|----------------------------------------------------|------------------------------|-------------------------------|---------------------------------|-----------------------------------|------------------------------|--------------------------|--|
| Total Income from Continuing Operations            | 21,271                       | 21,902                        |                                 | (114)                             | 21,788                       | 14,214                   |  |
| Total Expenses from Continuing Operations          | 16,635                       | 16,869                        |                                 | 1,042                             | 17,911                       | 8,715                    |  |
| Net Operating Result from Continuing Operations    | 4,636                        | 5,033                         | •                               | (1,156)                           | 3,877                        | 5,499                    |  |
| Total Capital Expenditure                          | 11,875                       | 15,008                        | 1,100                           | (1.092)                           | 15.016                       | 3.386                    |  |

Blayney Shire Council

PART 2:

Income & Expenses Budget Review Statement

Budget review for the quarter ended 31 December 2016 Income & Expenses - Council Consolidated

| (\$'000\$)                                     | Original<br>Budget<br>2016/17 | Revised<br>Budget<br>2016/17 | Approved Changes Other than by QBRS | Variations<br>for this<br>Dec Qtr | Proje Notes Year Res | End | Actual<br>YTD<br>figures |
|------------------------------------------------|-------------------------------|------------------------------|-------------------------------------|-----------------------------------|----------------------|-----|--------------------------|
| Income                                         |                               |                              |                                     |                                   |                      |     | •                        |
| Rates and Annual Charges                       | 10,408                        | 10,408                       |                                     |                                   | 10,                  | 408 | 10,454                   |
| User Charges and Fees                          | 1,973                         | 1,973                        |                                     | 7                                 | 1,                   | 980 | 873                      |
| Interest and Investment Revenues               | 385                           | 385                          |                                     | 30                                |                      | 415 | 284                      |
| Other Revenues                                 | 168                           | 190                          |                                     | 20                                |                      | 210 | 101                      |
| Grants & Contributions - Operating             | 4,250                         | 4,750                        |                                     | 241                               | 4,                   | 991 | 1,978                    |
| Grants & Contributions - Capital               | 3,908                         | 3,982                        |                                     | (390)                             | 3,                   | 592 | 359                      |
| Net gain from disposal of assets               | 179                           | 214                          |                                     | (21)                              |                      | 193 | 164                      |
| Share of Interests in Joint Ventures           |                               |                              |                                     |                                   |                      | -   |                          |
| Total Income from Continuing Operations        | 21,271                        | 21,902                       | 3.0                                 | (114)                             | 21,                  | 788 | 14,214                   |
| Expenses                                       |                               |                              |                                     |                                   |                      |     |                          |
| Employee Costs                                 | 5,886                         | 5,886                        |                                     | 163                               | 6.                   | 049 | 3,059                    |
| Borrowing Costs                                | 177                           | 177                          |                                     | 11000                             |                      | 177 | 72                       |
| Materials & Contracts                          | 2,593                         | 2,710                        |                                     | 783                               | 3.                   | 493 | 1,646                    |
| Depreciation                                   | 5,344                         | 5,344                        |                                     |                                   | 5.                   | 344 | 2,366                    |
| Legal Costs                                    | 55                            | 55                           |                                     |                                   |                      | 55  | 20                       |
| Consultants                                    | 137                           | 136                          |                                     |                                   |                      | 136 | 57                       |
| Other Expenses                                 | 2,443                         | 2,561                        |                                     | 96                                | 2.                   | 657 | 1,495                    |
| Total Expenses from Continuing Operations      | 16,635                        | 16,869                       | ·•:                                 | 1,042                             | 17,                  | 911 | 8,715                    |
| Net Operating Result from Continuing Operation | 4,636                         | 5,033                        |                                     | (1,156)                           | 3,                   | 877 | 5,499                    |
| Discontinued Operations - Surplus/(Deficit)    |                               | : <del>-</del>               |                                     |                                   | -                    | -   | -,                       |
| Net Operating Result from All Operations       | 4,636                         | 5,033                        |                                     | (1,156)                           | 3,                   | 877 | 5,499                    |
| Net Operating Result before Capital Items      | 728                           | 1,051                        |                                     | (766)                             |                      | 285 | 5,139                    |